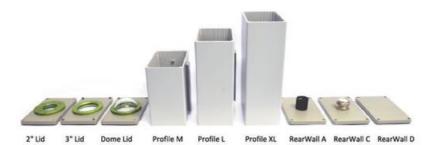

#### **Enclosure Configurator**

The Mammoth enclosure protects large MV-cameras of up to 90 x 150mm cross section, for instance larger line scan or thermal cameras (Dalsa Spyder, e2V\_ELiiXA, Flir A600 series and more). It is available with 180, 250 and 300mm internal length. As with other dovetail enclosures, the camera mounts in any position so the front lens can always be placed right behind the front window. Dovetail adapters on two enclosure sides make the Mammoth compatible to autoVimation's Machine-Vision Construction Kit.

### Order Numbers (please specify the camera type for each order!):

| Enclosure Size | Rear Wall | Order Number | Enclosure Size                                   | Rear Wall | Order Number |
|----------------|-----------|--------------|--------------------------------------------------|-----------|--------------|
| M, 3" Window   | A         | 2X.X65.180   | L, 3" Germanium<br>Window, for e.g.<br>Flir A600 | с         | 2X.X68.250   |
|                | С         | 2X.X66.180   |                                                  |           |              |
|                | D         | 2X.X67.180   |                                                  |           |              |
| L, 3" Window   | A         | 2X.X65.250   | XL, 3" Window                                    | A         | 2X.X65.300   |
|                | С         | 2X.X66.250   |                                                  | С         | 2X.X66.300   |
|                | D         | 2X.X67.250   |                                                  | D         | 2X.X67.300   |