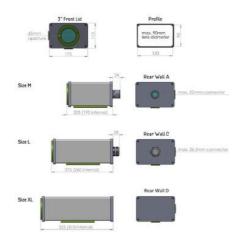

## **TECHNICAL DATA**

| Height           | 113 mm                        |
|------------------|-------------------------------|
| Housing material | Powder coated marine aluminum |

| Inner length       | 189 mm  |
|--------------------|---------|
| IP class           | IP65    |
| Length             | 207 mm  |
| Max camera height  | 90 mm   |
| Max camera width   | 150 mm  |
| Max connector size | 26,5 mm |
| Max lens diameter  | 90 mm   |
| Weight             | 2300 g  |
| Width              | 173 mm  |
| Window seal        | EPDM    |