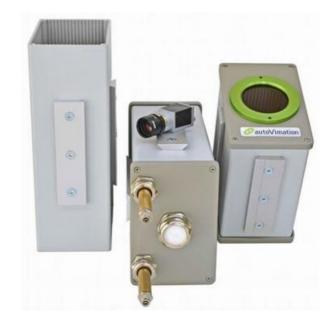

# AUTOVIMATION MAMMOTH ENCLOSURES

22.966.180 Mammoth M, 3", rear wall C (29x<150mm)

- Robust enclosure, max. camera size up to 90x150mm
- Maximum lens diameter 90mm in profile, 78mm in front lid
- Inner length 199mm (M), 259mm (L) and 309mm (XL)
- Excellent heat dissipation, IP65 rated
- Wide selection of accessories available for mounting and maintenance

#### **Enclosure Configurator**

The Mammoth enclosure protects large MV-cameras of up to 90 x 150mm cross section, for instance larger line scan or thermal cameras (Dalsa Spyder, e2V\_ELiiXA, Flir A600 series and more). It is available with 180, 250 and 300mm internal length. As with other dovetail enclosures, the camera mounts in any position so the front lens can always be placed right behind the front window. Dovetail adapters on two enclosure sides make the Mammoth compatible to autoVimation's Machine-Vision Construction Kit.